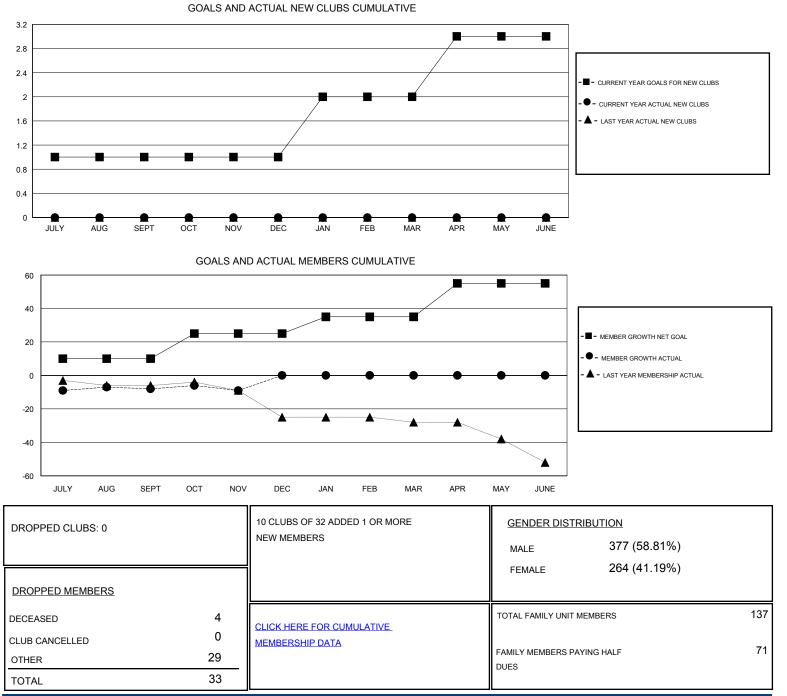

## District 4 L1

Results as of: 11/30/2019

| LOCATION CALIFORNIA   |            |                                                                                |                                                                                                                                                                                     |                                                                                                               | GMT CA                                                                                                                                                                                                                                                                                                         |                                                                                                                                                                                                                           |  |
|-----------------------|------------|--------------------------------------------------------------------------------|-------------------------------------------------------------------------------------------------------------------------------------------------------------------------------------|---------------------------------------------------------------------------------------------------------------|----------------------------------------------------------------------------------------------------------------------------------------------------------------------------------------------------------------------------------------------------------------------------------------------------------------|---------------------------------------------------------------------------------------------------------------------------------------------------------------------------------------------------------------------------|--|
| Clubs                 |            |                                                                                |                                                                                                                                                                                     | Members                                                                                                       |                                                                                                                                                                                                                                                                                                                |                                                                                                                                                                                                                           |  |
| RESULTS FOR 2019-2020 |            |                                                                                | RESULTS FOR 2019-2020                                                                                                                                                               |                                                                                                               |                                                                                                                                                                                                                                                                                                                |                                                                                                                                                                                                                           |  |
| NEW CLUB GOAL         | NEW CLUBS  | DROPPED CLUBS                                                                  | QUARTER                                                                                                                                                                             | MEMBER GROWTH NET<br>GOAL                                                                                     | MEMBER GROWTH<br>ACTUAL                                                                                                                                                                                                                                                                                        | DROPPED<br>MEMBERS ACTUAL<br>(including transfers)                                                                                                                                                                        |  |
| 1                     | 0          | 0                                                                              | JULY/AUG/SEPT                                                                                                                                                                       | 10                                                                                                            | 23                                                                                                                                                                                                                                                                                                             | 29                                                                                                                                                                                                                        |  |
| 0                     | 0          | 0                                                                              | OCT/NOV/DEC                                                                                                                                                                         | 15                                                                                                            | 3                                                                                                                                                                                                                                                                                                              | 4                                                                                                                                                                                                                         |  |
| 1                     | 0          | 0                                                                              | JAN/FEB/MAR                                                                                                                                                                         | 10                                                                                                            | 0                                                                                                                                                                                                                                                                                                              | 0                                                                                                                                                                                                                         |  |
| 1                     | 0          | 0                                                                              | APR/MAY/JUNE                                                                                                                                                                        | 20                                                                                                            | 0                                                                                                                                                                                                                                                                                                              | 0                                                                                                                                                                                                                         |  |
|                       | RESULTS FO | Clubs<br>RESULTS FOR 2019-2020<br>NEW CLUB GOAL NEW CLUBS<br>1 0<br>0 0<br>1 0 | Clubs       RESULTS FOR 2019-2020       NEW CLUB GOAL     NEW CLUBS       1     0     DROPPED CLUBS       1     0     0       0     0     0       1     0     0       1     0     0 | Clubs   RESULTS FOR 2019-2020   NEW CLUB GOAL NEW CLUBS   1 0   0 0   1 0   0 0   1 0   0 0   1 0   0 0   1 0 | Clubs     Me       RESULTS FOR 2019-2020     RESULTS FOR 2019-2020     RESULTS I       NEW CLUB GOAL     NEW CLUBS     DROPPED CLUBS     QUARTER     MEMBER GROWTH NET GOAL       1     0     0     JULY/AUG/SEPT     10       0     0     0     OCT/NOV/DEC     15       1     0     0     JAN/FEB/MAR     10 | Clubs Members   RESULTS FOR 2019-2020 RESULTS FOR 2019-2020   NEW CLUB GOAL NEW CLUBS DROPPED CLUBS   1 0 0   1 0 0   0 0   1 0   0 0   1 0   0 0   1 0   0 0   1 0   0 0   1 0   0 0   1 0   1 0   0 0   1 0   0 0   1 0 |  |